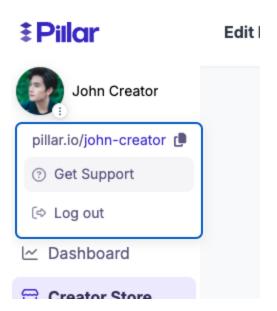

## **Contacting Support**

The best way to contact support is either through email, <a href="mailto:support@pillar.io">support@pillar.io</a> or the support chat in the app. To activate support chat, click on your Avatar and select "Contact Support"

Pillar Support 1